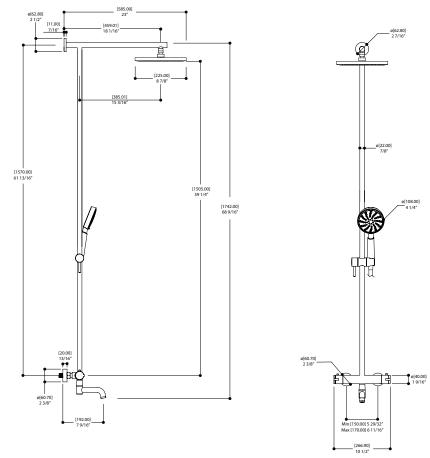

## **FEATURES**

Solid brass construction

1/2" thermostatic valve with 2-way diverter

Pivoting diverter tub spout

10" rainhead

3 functions handshower: rain, massage, massage/rain

5' to 6' expandable braided hose

1/2" NPT male connection

Adjustable sliding handshower hook

flow rate: 2 gpm (rainhead and handshower) 6 gpm (tub spout)