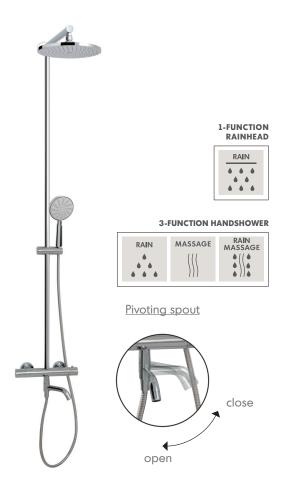

## **FEATURES**

Solid brass construction

1/2" thermostatic valve with 2-way diverter

Pivoting diverter tub spout

10" rainhead

3 functions handshower: rain, massage, massage/rain

5' to 6' expandable braided hose

1/2" NPT male connection

Adjustable sliding handshower hook

flow rate: 2 gpm (rainhead and handshower) 6 gpm (tub spout)